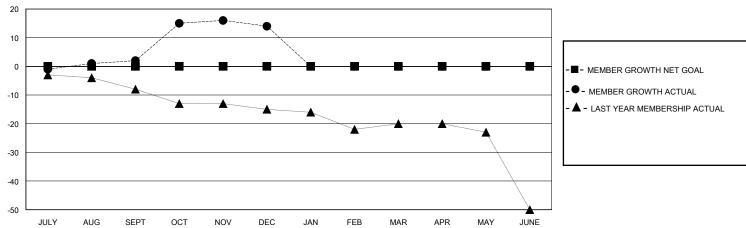

## MONTHLY MEMBERSHIP PROGRESS REPORT

District 122

GMT: LOCATION CZECH REPUBLIC GMT CA

| GMT:          |               | LOC         |               |                       | GMT CA                  |                         |                                                    |  |
|---------------|---------------|-------------|---------------|-----------------------|-------------------------|-------------------------|----------------------------------------------------|--|
| Clubs         |               |             |               | Members               |                         |                         |                                                    |  |
|               | RESULTS FOR   | R 2023-2024 |               | RESULTS FOR 2023-2024 |                         |                         |                                                    |  |
| QUARTER       | NEW CLUB GOAL | NEW CLUBS   | DROPPED CLUBS | QUARTER MEM           | IBER GROWTH NET<br>GOAL | MEMBER GROWTH<br>ACTUAL | DROPPED<br>MEMBERS ACTUAL<br>(including transfers) |  |
| JULY/AUG/SEPT | 0             | 0           | 0             | JULY/AUG/SEPT         | 0                       | 9                       | 7                                                  |  |
| OCT/NOV/DEC   | 0             | 0           | 0             | OCT/NOV/DEC           | 0                       | 17                      | 5                                                  |  |
| JAN/FEB/MAR   | 1             | 0           | 0             | JAN/FEB/MAR           | 0                       | 0                       | 0                                                  |  |
| APR/MAY/JUNE  | 1             | 0           | 0             | APR/MAY/JUNE          | 0                       | 0                       | 0                                                  |  |